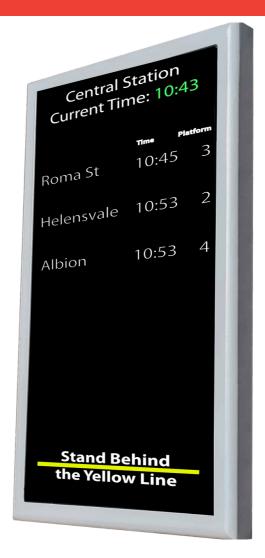

IP65 Rated Enclosure

The MetroSpec 32" E-Paper Digital Information Signage is designed and manufactured by Metromatics. This is a colour display with a rugged weather resistant enclosure. This display is perfect for the outdoors but can also be used indoors. This display is one of the most environmentally friendly digital signage solutions because it consumes little to no power during use. We can customise it to your specifications. This display is perfect for clients seeking environmentally friendly transit signage or smart city display solutions.

# MetroSpec 32" E-Paper Digital Information Signage Display

#### **GO NET ZERO**

Utilising the latest E-Paper technology, this display stands out when in dim-light and brightens when in direct sunlight. It also has an onboard sensor that recognises day and night. Additionally, LED Edge lighting is also provided for better night-time viewing. This display is also NET ZERO. Once information is set on the screen the display holds the image indefinitely without drawing on electricity or power. As a result, this is the perfect solution for clients looking to focus on public transport sustainability & smart city solutions.