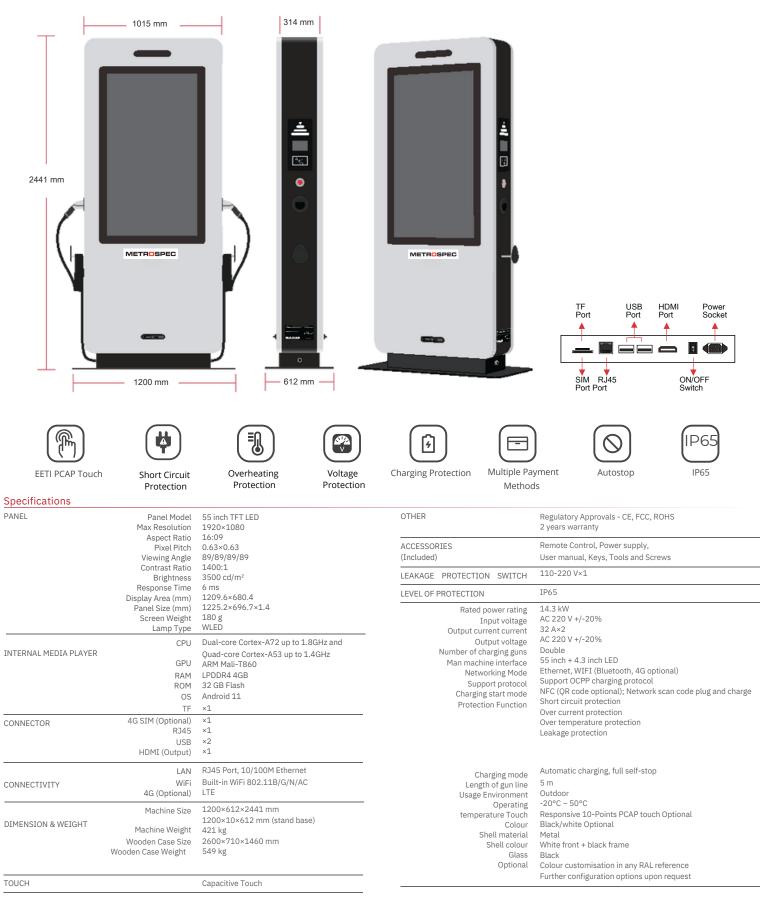

## Key Features:

- Plug and charge
- Swipe the card to start and stop
- Charge by credit card
- Network scanning code
- Single gun (7 kW)
- Double gun (14 kW)

LCD Displays available in various sizes on request.