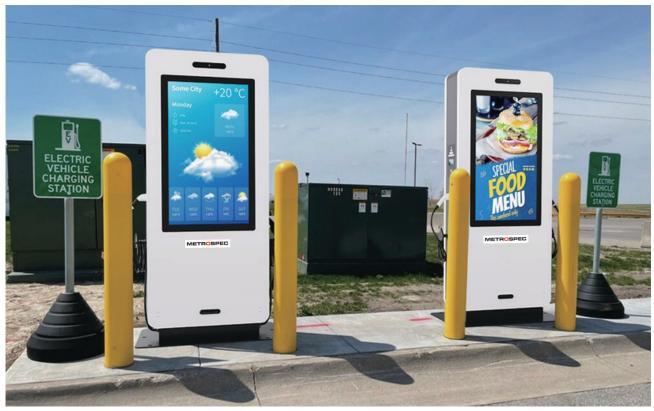

## Electric Car Chargers with 55" LCD Advertising Screens

Powering Drives, Informing Journeys

MetroSpec's Electric Car Chargers with LCD Advertising Screens serves as a dual purpose of providing charging services for electric vehicles whilst also creating an additional revenue stream through advertising. This innovative approach enhances user experience and offers advantages for both users and businesses.

Whilst the vehicle is charging, the drivers and passengers can be informed through dynamic advertisements. Such as news updates, weather forecasts and local business information. The LCD screens offer businesses a platform to display targeted ads or showcase their brand to the audience of EV users. It creates a revenue stream for the charger operator or owner, offsetting operational costs and generating a profit.

## Designed for:

- Large, medium and small charging stations
- Urban residential areas
- Shopping Centres
- Charging stations in high-speed service areas
- Outdoor activity centres
- Service Stations
- Public parking lots
- Residential parking lots