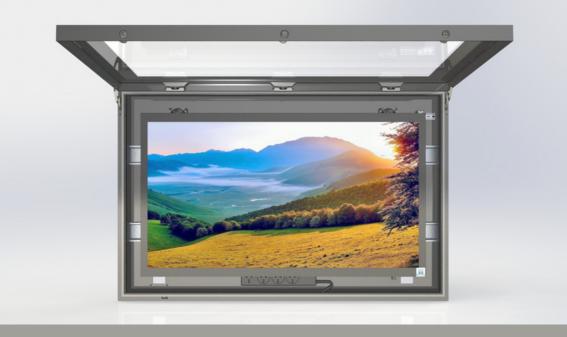

## IP65 RATED OUTDOOR TV ENCLOSURE

Built by Australians for Australian Conditions. The Outdoor TV Enclosure is sure to **turn your outdoor space into the perfect entertainment area.** 

This sleek enclosure with an adjustable internal mounting system enables any LCD/LED TV to be securely installed. Pre-wired for installation to create a simple plug and play solution.

Other features include an internal fan cooling system to prevent overheating, the choice of anti-reflective, shatterproof glass or Perspex front provides clear viewing whatever the weather conditions.

The IP65 rating provides piece of mind the TV within our enclosure will not be affected by dust, dirt, bugs, and rain. The double locks provides extra security deterring vandalism or theft.

Ø --- 1

> Anti reflective glass or Perspex Optional VESA Wall Mount

1500mm (W) x 980mm (H) x 170mm (D) 1700mm (W) x 1110mm (H) x 170mm (D) Perspex Front: 47 Kg (55") / 52 Kg (65") +40 Kg extra for glass

MetroSpec Outdoor TV Enclosures are suitable for LCD TV's measuring from 55" to 65"