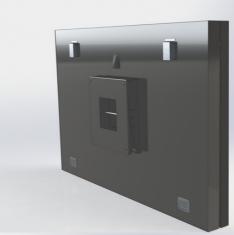

#### INTERNALS

Cooling Screen Mount Power

#### DIMENSIONS

55" Enclosure 65" Enclosure Weight (Enclosure Only)

Dimensions subject to the screen size

Aluminium Powder Coated Black IP65

Fans x 2 VESA Adjustable Screen Mount Surge Protected Power Board + External GPO