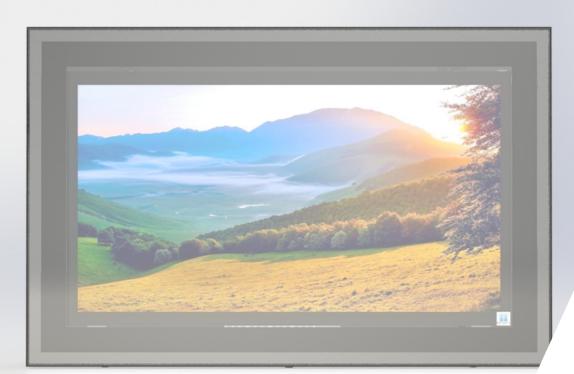

## IP65 RATED OUTDOOR TV ENCLOSURE

Built by Australians for Australian Conditions. The Outdoor TV Enclosure is sure to **turn your outdoor space into the perfect entertainment area.** 

This sleek enclosure with an adjustable internal mounting system enables any LCD/LED TV to be securely installed. Pre-wired for installation to create a simple plug and play solution.

Other features include an internal fan cooling system to prevent overheating, the choice of anti-reflective, shatterproof glass or Perspex front provides clear viewing whatever the weather conditions.

The IP65 rating provides piece of mind the TV within our enclosure will not be affected by dust, dirt, bugs, and rain. The double locks provides extra security deterring vandalism or theft.

Ø --- 1