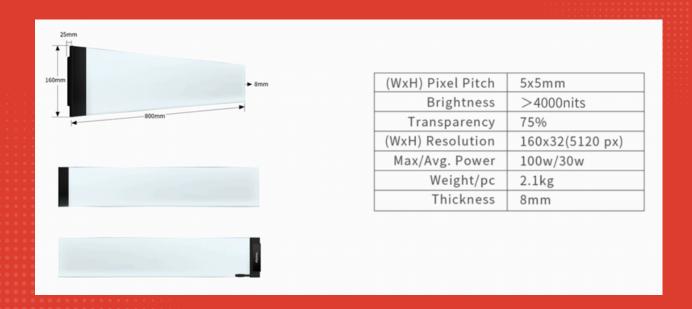

### **Specifications**

The FantaSign LED Glass display is Light, Transparent & Thin. Its size is a one size fits all with dimensions of 800mm width by 160mm height, and a mere 2.1KG