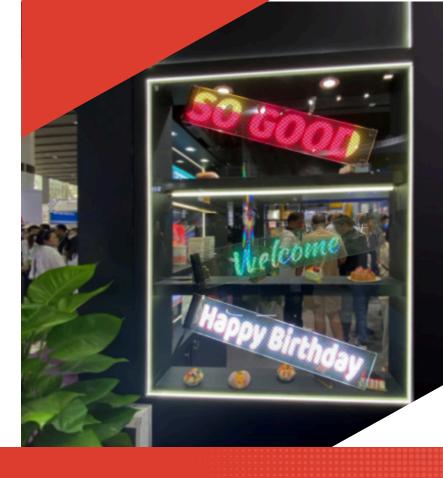

## FantaSign **Glass LED** Display

This smart MINI display seamlessly delivers content in vibrant colours and stunning high-definition. This LED Glass display adheres seamlessly to any glass surface making it perfect for shopfront displays. FantaSign is easy to set up and has a user-friendly content management APP, to help you create dynamic and engaging visual experiences for your patrons.

## **Applications**

The FantaSign seamlessly blends in, displaying scrolling text and graphics without compromising the space's natural lighting. A flawless fusion with any glass windows!

- Restaurants
- Transportation Hubs
- Store Fronts
- Commercial Spaces