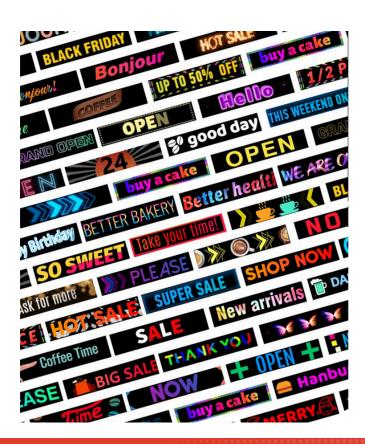

# Easy and Efficient Content Creation

An extremely user-friendly app offers various content libraries with different fonts, backgrounds, animations, and numerous templates. Choose a template, personalise it, and publish your custom content with ease!