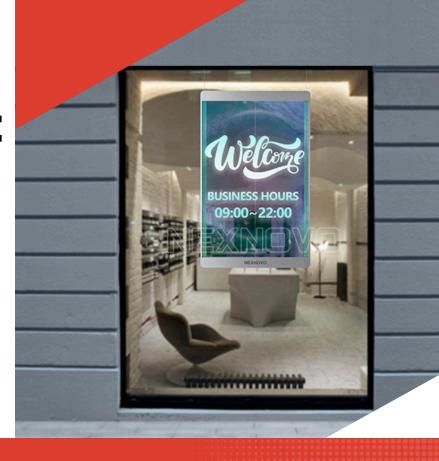

## **NP Series Transparent LED Screen**

The NP series transparent LED display works as a digital poster a variety of settings including retail stores. It easy updates content and won't block windows and natural light. This display gives you the freedom to create and display advertising content on the fly that will generate brand awareness and increase store patronage.

### **Applications**

The NP Series seamlessly blends in, displaying scrolling text and graphics without compromising the space's natural lighting. A flawless fusion with any glass windows!

- Restaurants
- Transportation Hubs
- Store Fronts
- Commercial Spaces