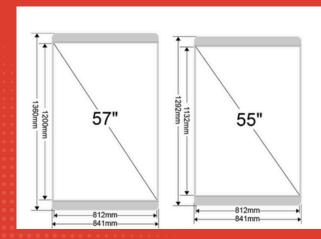

## **Specifications**

The NP Series transparent display is light, transparent & thin making it easy to install and a great solution if you're looking for a modern, minimalistic digital display to advertise your brand, products or services.

| Model                   | NP2.1M           | NP2.6M           |
|-------------------------|------------------|------------------|
| LED                     | SMD1515          | SMD1515          |
| Pixel pitch(WxH)        | 2.12x4.7mm       | 2.61x5.9mm       |
| brightness              | 4500~5000nit     | 4500~5000nit     |
| Transparency            | 68%              | 75%              |
| Cabinet size (mm)       | 841x1360x49(57") | 841x1292x49(55") |
| Cabinet Resolution (mm) | 256x384(98304)px | 192x312(59904)px |
| Weight/pc               | 30kg             | 27kg             |