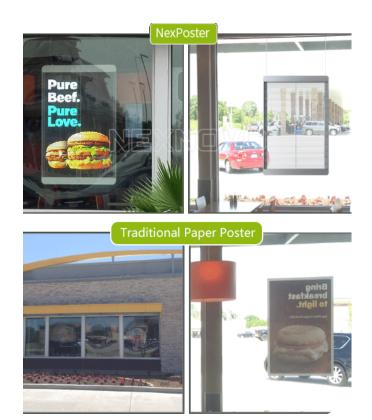

## **NP Series Transparent LED Screen**

The NP series transparent LED display works as a digital poster a variety of settings including retail stores. It easy updates content and won't block windows and natural light. This display gives you the freedom to create and display advertising content on the fly that will generate brand awareness and increase store patronage.

### **Applications**

The NP Series seamlessly blends in, displaying scrolling text and graphics without compromising the space's natural lighting. A flawless fusion with any glass windows!

- Restaurants
- Transportation Hubs
- Store Fronts
- Commercial Spaces