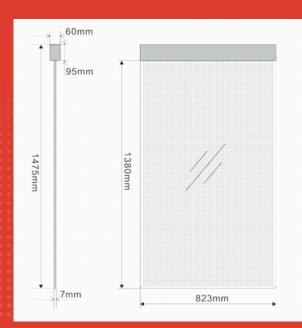

### **Specifications**

Measuring only 7mm thick this LED Poster Glass display offers an elegant, streamlined, and transparent solution that is readable in sunlight while blending in seamlessly into any environment.

| Model                      | NPG3.4       |
|----------------------------|--------------|
| Pixel Pitch(WxH)           | 3.4x3.4mm    |
| Resolution(HxW)            | 400x230      |
| Transparency               | 60%          |
| Brightness                 | 4000~4500nit |
| Power consumption Max/Avg. | 750w/380w    |
| Power Input                | AC100V~240V  |
| Weight/set                 | 26kg         |
|                            |              |