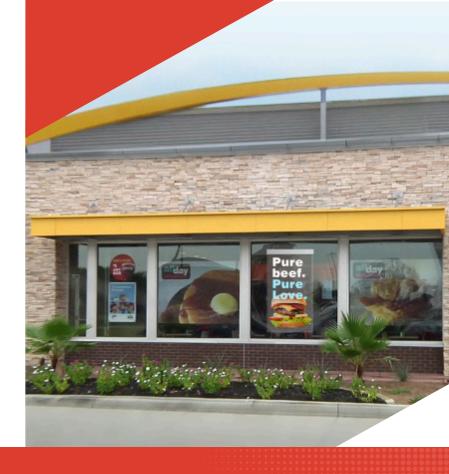

# **Nex Poster Glass LED** Display

Nex Poster Glass is perfect for retail advertising. Smart, densely distributed LED pixels are embedded into tempered glass, for a high resolution transparent display. Nex Poster Glass has a 16:9 image ratio, quick setup, and collective cloud content management system, making it the ideal advertising solution for retail stores.

### **Applications**

Designed to impress and capture attention, the NexPoster shines with an impressive 4500 nits of brightness, ensuring visibility even in direct sunlight. It's perfect for retail stores, restaurants, transport hubs and more.