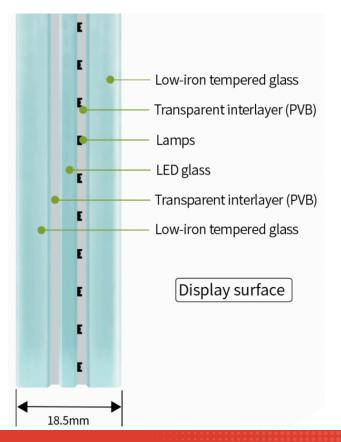

# Energy saving, Environmentally Friendly, Stable & Durable

This LED glass display is made with nano materials that make it high temperature and oxidation resistant. Micro LEDs are fitted between layers of tempered glass making it 5 times stronger than normal glass. As a result, this LED display screen is waterproof, shock and UV resistant and has a lifetime of 100,000+ hours.