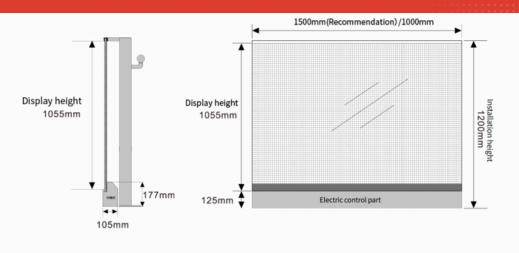

| Product<br>model | LED     | Pixel distance<br>(mm) | Pixel/m² | Cabinet size<br>(W*H)(mm) | Display size<br>(W*H)(mm) | Brightness<br>(nits/㎡) | Max/Avg. Power<br>(W/㎡) | Transparency |
|------------------|---------|------------------------|----------|---------------------------|---------------------------|------------------------|-------------------------|--------------|
| NB6              | NEX1515 | 5.95x6                 | 28056    | 1500x1200                 | 1500x1055                 | 2500~3000              | 700/210                 | 85%          |
| NB8              | NEX2222 | 8.33x8.33              | 12960    | 1500x1200                 | 1500x1055                 | 4500~5000              | 780/240                 | 90%          |
| NB10             | NEX2222 | 10.42x10.42            | 8256     | 1500x1200                 | 1500x1055                 | 4000~4500              | 690/210                 | 93%          |
| NB16             | NEX2222 | 15.62x15.62            | 3712     | 1500x1200                 | 1500x1055                 | 3500~4000              | 620/190                 | 96%          |
| NB20             | NEX2222 | 20.84x20.84            | 2112     | 1500x1200                 | 1500x1055                 | 2500~3000              | 460/140                 | 98%          |