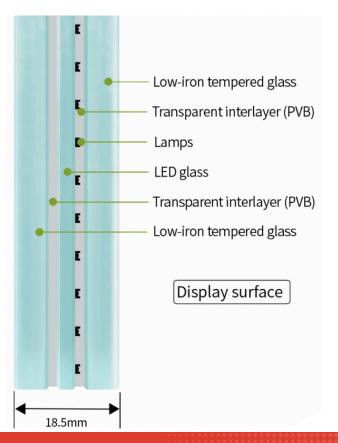

# Energy saving, Environmentally Friendly, Stable & Durable

This LED glass display is made with nano materials that make it high temperature and oxidation resistant. Micro LEDs are fitted between layers of tempered glass making it 5 times stronger than normal glass. As a result, this LED display screen is waterproof, shock and UV resistant and has a lifetime of 100,000+ hours.