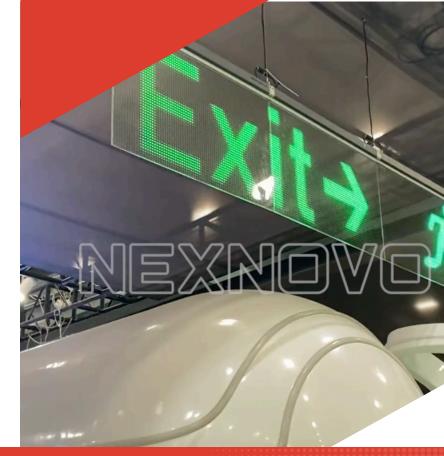

# METROSPEC NexEsign Series Glass LED Display

NexEsign uses NEXNOVO's patented integrated-IC technology and nano film circuits to create an ultratransparent glass LED display. It supports mobile phone apps, making it ideal for way-finding banners, retail glass windows, and other innovative applications.

### Applications

NexEsign is a versatile display used in various settings, such as lobbies, traffic information, municipal engineering, banks, hospitals, subways, restaurants, hotels, shopping malls, tourism, entertainment venues, and real estates.