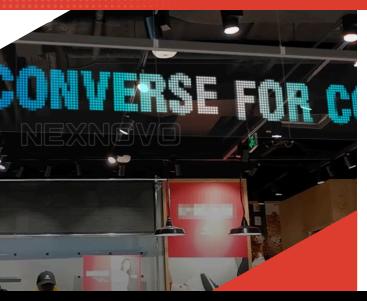

# METROSPEC NexEsign Series Glass LED Display

NexEsign uses NEXNOVO's patented integrated-IC technology and nano film circuits to create an ultratransparent glass LED display. It supports mobile phone apps, making it ideal for way-finding banners, retail glass windows, and other innovative applications.

### Applications

NexEsign is a versatile display used in various settings, such as lobbies, traffic information, municipal engineering, banks, hospitals, subways, restaurants, hotels, shopping malls, tourism, entertainment venues, and real estates.