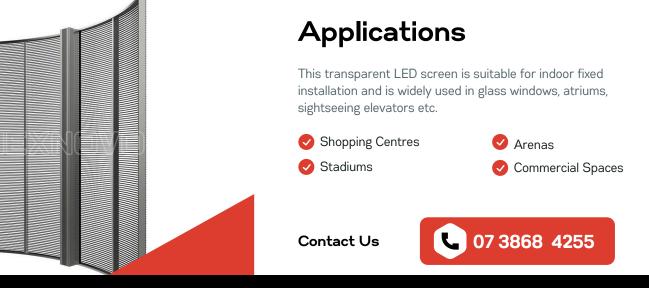

# **XF Series Transparent LED Screen**

The XF Series LED transparent screen has LED lamps mounted on the surface of the PCB that deliver eyecatching brightness and colour. This screen is modular, fully customisable and easy to install. It's perfect for retail spaces, stadiums, arenas and other large spaces that require a visual flare.

## **Flexible and Easy to** Install

The display can be fixed or hung. It has a built-in power supplier and integrated modules joined by connecting blocks for easy installation.