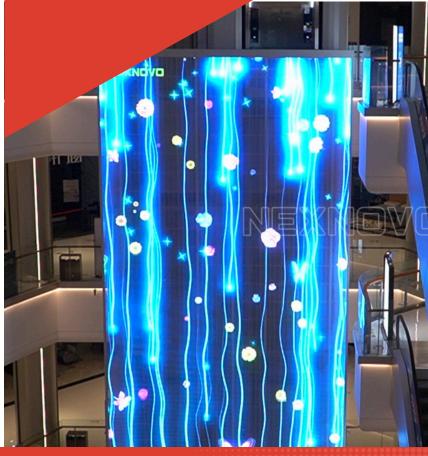

# **XF Series Transparent LED Screen**

The XF Series LED transparent screen has LED lamps mounted on the surface of the PCB that deliver eyecatching brightness and colour. This screen is modular, fully customisable and easy to install. It's perfect for retail spaces, stadiums, arenas and other large spaces that require a visual flare.

#### High Transparancy & Frameless

74%~85% Transparency. PCB is 1.9mm thick.

#### **High Bright**

High refresh rate, high contrast ratio, brightness up to 4500~7500 units for clearer content