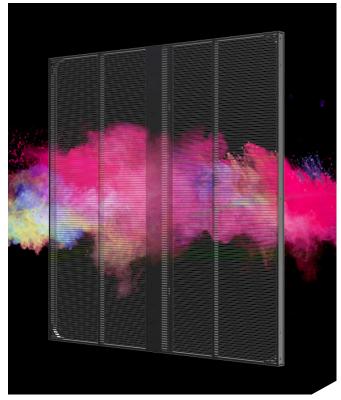

#### High Transparancy & Frameless

74%~85% Transparency. PCB is 1.9mm thick.

#### **High Bright**

High refresh rate, high contrast ratio, brightness up to 4500~7500 units for clearer content