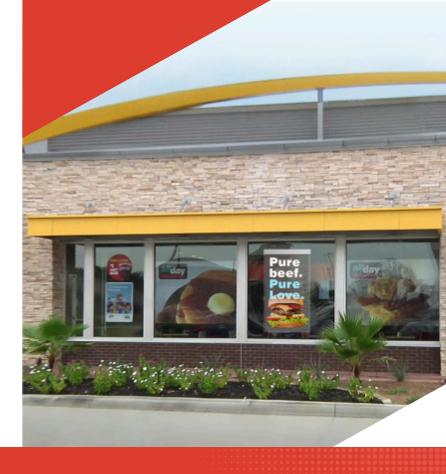

# **Nex Poster Glass LED** Display

Nex Poster Glass is perfect for retail advertising. Smart, densely distributed LED pixels are embedded into tempered glass, for a high resolution transparent display. Nex Poster Glass has a 16:9 image ratio, quick setup, and collective cloud content management system, making it the ideal advertising solution for retail stores.

### **Applications**

Designed to impress and capture attention, the NexPoster shines with an impressive 4500 nits of brightness, ensuring visibility even in direct sunlight. It's perfect for retail stores, restaurants, transport hubs and more.